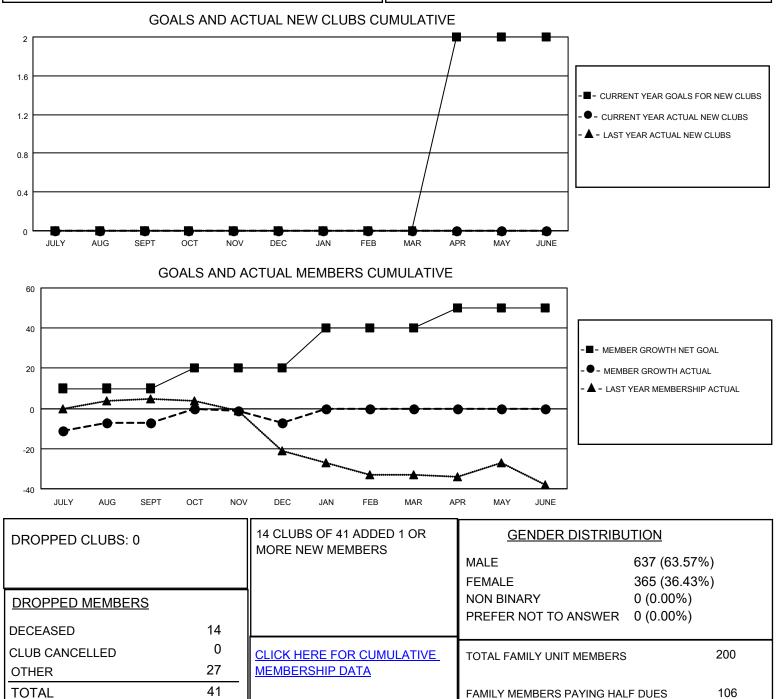

## LOCATION PENNSYLVANIA

District 14 M

Results as of: 12/31/2022

| Clubs                 |               |           |               | Members               |                          |                         |                                                    |
|-----------------------|---------------|-----------|---------------|-----------------------|--------------------------|-------------------------|----------------------------------------------------|
| RESULTS FOR 2022-2023 |               |           |               | RESULTS FOR 2022-2023 |                          |                         |                                                    |
| QUARTER               | NEW CLUB GOAL | NEW CLUBS | DROPPED CLUBS | QUARTER               | EMBER GROWTH NET<br>GOAL | MEMBER GROWTH<br>ACTUAL | DROPPED<br>MEMBERS ACTUAL<br>(including transfers) |
| JULY/AUG/SEPT         | 0             | 0         | 0             | JULY/AUG/SEPT         | 10                       | 17                      | 24                                                 |
| OCT/NOV/DEC           | 0             | 0         | 0             | OCT/NOV/DEC           | 10                       | 17                      | 17                                                 |
| JAN/FEB/MAR           | 0             | 0         | 0             | JAN/FEB/MAR           | 20                       | 0                       | 0                                                  |
| APR/MAY/JUNE          | 2             | 0         | 0             | APR/MAY/JUNE          | 10                       | 0                       | 0                                                  |